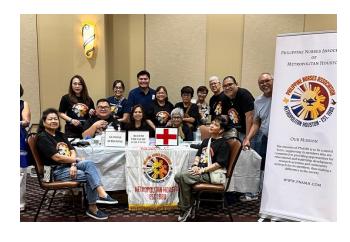

### KALAYAAN EVENT

One of the primary roles PNAMH played during the Kalayaan event was as the first aid responder. Our team of skilled nurses was on hand to provide immediate medical assistance, ensuring the safety and wellbeing of all attendees. Their quick response and professional care were invaluable, making sure that everyone could enjoy the festivities with peace of mind.

PNAMH also conducted health education sessions, sharing valuable information on a range of health topics. Additionally, we offered free blood pressure screenings, helping attendees monitor their health and become more aware of their cardiovascular

The Kalayaan event was also an excellent opportunity for PNAMH to recruit new members. Our booth was bustling with activity as interested individuals stopped by to learn more about our mission and how they could get involved. The enthusiasm and dedication of our members were evident, and their smiling faces reflected the joy of working together for a common