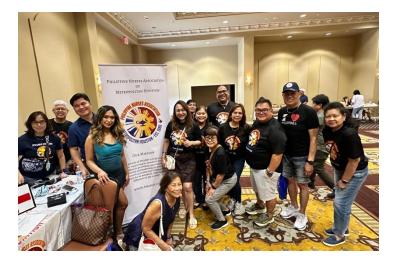

### KALAYAAN EVENT

One of the primary roles PNAMH played during the Kalayaan event was as the first aid responder. Our team of skilled nurses was on hand to provide immediate medical assistance, ensuring the safety and wellbeing of all attendees. Their quick response and professional care were invaluable, making sure that everyone could enjoy the festivities with peace of mind.

PNAMH also conducted health education sessions, sharing valuable information on a range of health topics. Additionally, we offered free blood pressure screenings, helping attendees monitor their health and become more aware of their cardiovascular

The Kalayaan event was also an excellent opportunity for PNAMH to recruit new members. Our booth was bustling with activity as interested individuals stopped by to learn more about our mission and how they could get involved. The enthusiasm and dedication of our members were evident, and their smiling faces reflected the joy of working together for a common