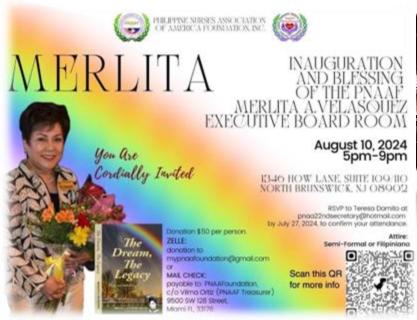

### PNAMH GALA - CELEBRATING EXCELLENCE IN NURSING

Greetings PNAMH Members and Supporters!

We are delighted to bring you the highlights from the prestigious PNAMH Gala held on May 11, 2024, an evening dedicated to honoring excellence and achievement in nursing. The event, which took place at the Westin Oaks, Houston, was a resounding success. It was filled with camaraderie, celebration, and recognition of outstanding contributions

### INDUCTION OF NEW PNAMH OFFICERS

The gala commenced with the official induction of the new PNAMH officers, who have taken up the mantle to lead and serve our organization with dedication and commitment. Their leadership promises a bright future for PNAMH, advocating for Filipino nurses and advancing our collective goals.