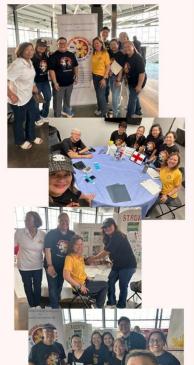

### KALAYAAN EVENT

One of the primary roles PNAMH played during the Kalayaan event was as the first aid responder. Our team of skilled nurses was on hand to provide immediate medical assistance, ensuring the safety and wellbeing of all attendees. Their quick response and professional care were invaluable, making sure that everyone could enjoy the festivities with peace of mind.

PNAMH also conducted health education sessions, sharing valuable information on a range of health topics. Additionally, we offered free blood pressure screenings, helping attendees monitor their health and become more aware of their cardiovascular

The Kalayaan event was also an excellent opportunity for PNAMH to recruit new members. Our booth was bustling with activity as interested individuals stopped by to learn more about our mission and how they could get involved. The enthusiasm and dedication of our members were evident, and their smiling faces reflected the joy of working together for a common