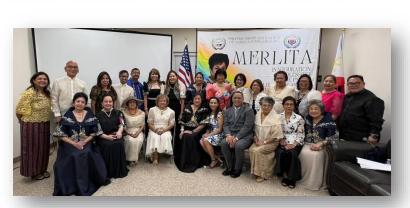

### INDUCTION OF NEW PNAMH OFFICERS

The gala commenced with the official induction of the new PNAMH officers, who have taken up the mantle to lead and serve our organization with dedication and commitment. Their leadership promises a bright future for PNAMH, advocating for Filipino nurses and advancing our collective goals.