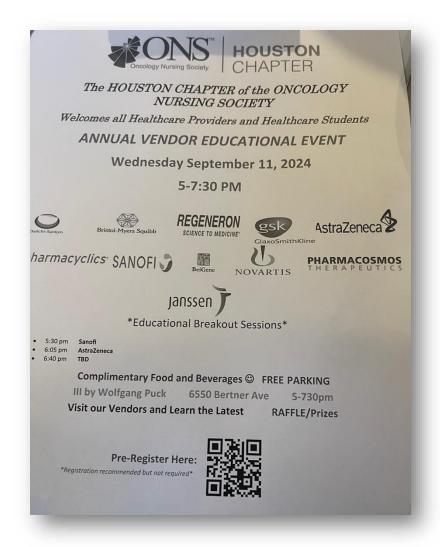

UL



# Website: www.pnamh.net



### **ABOUT PNAMH**

Empowering Filipino-American Nurses in Houston

Learn More

At the Philippine Nurses Association of Metro Houston (PNAMH), we unite as nurses under the umbrella of the national organization, the Philippine Nurses Association of America. Our mission encompasses:

- Unity and Community: Fostering unity among Filipino-American nurses in Metropolitan Houston and addressing nursing practice challenges.
- Education and Collaboration: Networking with professional organizations, creating educational programs for nursing practice, education, and research.
- Community Engagement: Taking pride in community involvement for health promotion and disease prevention.

1



F - FORWARD THINKING

A – AGILE

M – MEANINGFUL

- INNOVATIVE

L - LEARNING









F – FORWARD THINKING

A – AGILE

M – MEANINGFUL

I – INNOVATIVE

L – LEARNING















F - FORWARD THINKING

A – AGILE

M - MEANINGFUL

I – INNOVATIVE

L – LEARNING



F – FORWARD THINKING

A – AGILE

M – MEANINGFUL

I – INNOVATIVE

L - LEARNING









F – FORWARD THINKING

A – AGILE

M - MEANINGFUL

I – INNOVATIVE

L – LEARNING













F - FORWARD THINKING

A – AGILE

M – MEANINGFUL

I – INNOVATIVE

L – LEARNING

Y - YOUTHFUL





Google Forms
Registration
Forms Approval
Automated Certificates



Hybrid Meetings & Education























F - FORWARD THINKING

A – AGILE

M – MEANINGFUL

- INNOVATIVE

L - LEARNING

Y - YOUTHFUL

### https://www.disasterassistance.gov



☐ Inbox - mypnamh@gmail.com July 9, 2024 at 9:00 AM

To our PNAMH Family!

To: mypnamh@gmail.c