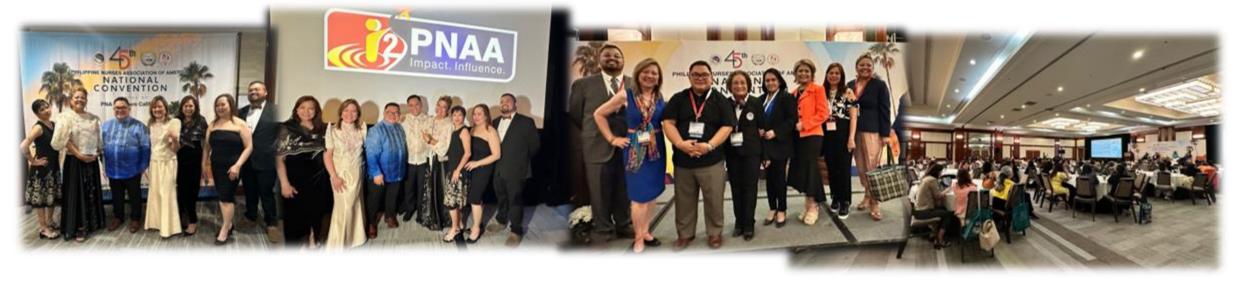

### PNAMH GALA - CELEBRATING EXCELLENCE IN NURSING

Greetings PNAMH Members and Supporters!

We are delighted to bring you the highlights from the prestigious PNAMH Gala held on May 11, 2024, an evening dedicated to honoring excellence and achievement in nursing. The event, which took place at the Westin Oaks, Houston, was a resounding success. It was filled with camaraderie, celebration, and recognition of outstanding contributions

### INDUCTION OF NEW PNAMH OFFICERS

The gala commenced with the official induction of the new PNAMH officers, who have taken up the mantle to lead and serve our organization with dedication and commitment. Their leadership promises a bright future for PNAMH, advocating for Filipino nurses and advancing our collective goals.