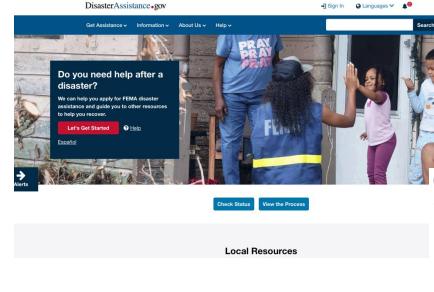

### https://www.disasterassistance.gov

☐ Inbox - mypnamh@gmail.com July 9, 2024 at 9:00 AM

To our PNAMH Family!

To: mypnamh@gmail.com

Safety of our PNAMH Family after Hurricane Beryl

I hope this message finds you and your loved ones safe. The recent hurricane has been a challenging time for us all, and our thoughts are with everyone affected by this natural disaster.

We understand that many of you are dealing with significant impacts on your personal and professional lives. As a community, it is crucial that we come together to support one another during this recovery period.

If you are in need of assistance or resources, please do not hesitate to reach out. Our organization is here to provide support, whether it be through connecting you with local aid services, offering emotional support, or assisting in any other way we can.

Here are some local resources to utilize:

Shelter & Safety

- Red Cross find an open shelter
- Red Cross Safe & Well to register yourself as "Safe and Well" or search for loved ones online

Returning Home

- <u>Drivetexas.org</u> flooded roads and conditions. Remember: Turn Around Don't Drown!
- . TCEQ information for public water systems, household debris management, safe drinking water
- Texas Department of Housing and Community Affairs disaster relief resources
- Office of Public Insurance Counsel about residential property insurance claims
- TDLR recovery resources for licensees
- Long-Term Disaster Recovery Toolkit for Individuals with Disabilities
- · Ready,gov returning home after a hurricane

. Texas Department of Insurance - help after the storm

Jonathun Gesomo, DNP, RN, NI-BC President 2024-2028 President 2024-2028 President 2024-2028 President Member Philippine Nurses Association of America Foundation 2021-2023 Philippine Nurses Association of Member and Website Chair Philippine Nurses Association of America 2016-2020